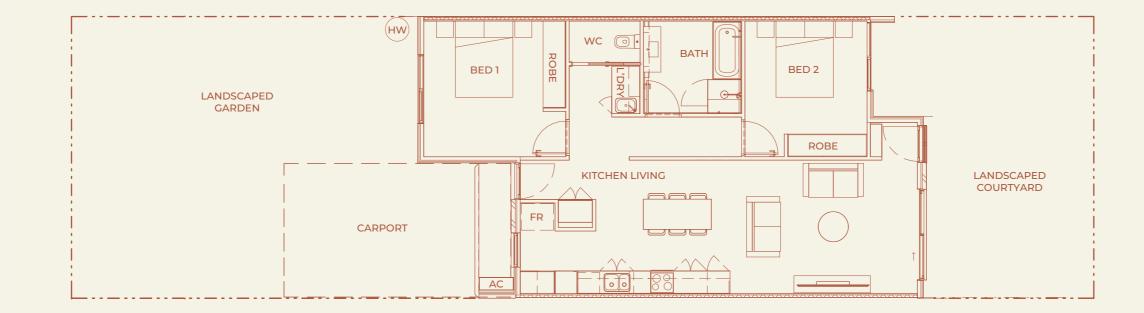

## A Sustainable Precinct by SLA **North Wright**

STAGE 1

Home 7 is defined by spacious, open plan living that meets Livable Silver Housing Design standards to provide comfort and accessibility in every season. North-facing orientation, raked ceilings and high-set windows maximise natural light and airflow. This-compact, airtight design is extremely energy efficient to run with the highest Energy Efficiency Rating of the Precinct. It features a cleverly concealed European laundry, separate toilet to bathroom, and a carport doubling as an outdoor entertaining area. The northern courtyard provides a private oasis, with the front garden offering both privacy and connection to your neighbours. No.

| SINGLE   |   |
|----------|---|
| 2 BED    | A |
| ) 1 BATH | Ð |
| CARPC    | A |
| EER 8.4  | 鍮 |

| Levels      | 1                   |
|-------------|---------------------|
| Bedrooms    | 2                   |
| Bathrooms   | 1                   |
| Living Area | 87-95m <sup>2</sup> |
| Carport     | 18m²                |

## ORT

**'**-8.9

The buyer is advised that any furniture shown is not included. The buyer is advised that as construction is not yet complete, variations to the floor plan may occur in accordance with the First Grant Contract.