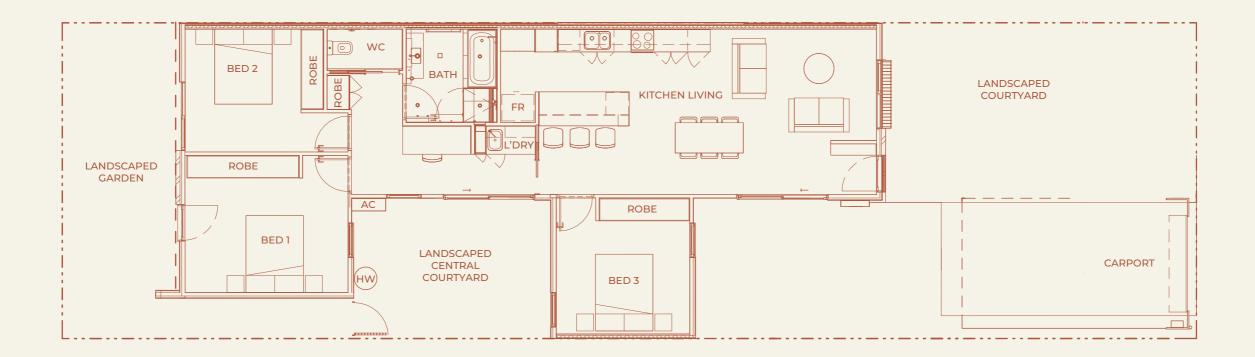

## A Sustainable Precinct by SLA North Wright

STAGE 1

Home 4b offers a flexible floorplan. Spacious, open plan living meets Livable Silver Housing Design standards to provide comfort and accessibility in every season. North-facing orientation, raked ceilings and high-set windows with Stromlo Park views maximise natural light and airflow. This compact, airtight design is extremely energy efficient to run. A private central courtyard sits at the heart of the home, while front and rear gardens blend into the surrounding landscape and nearby park.

| Levels      | 1     |
|-------------|-------|
| Bedrooms    | 3     |
| Bathrooms   | 1     |
| Living Area | 113m² |
| Carport     | 18m²  |

SINGLE LEVEL

3 BED

1 BATH

CARPORT

EER 7.4-8.0

The buyer is advised that any furniture shown is not included. The buyer is advised that as construction is not yet complete, variations to the floor plan may occur in accordance with the First Grant Contract.