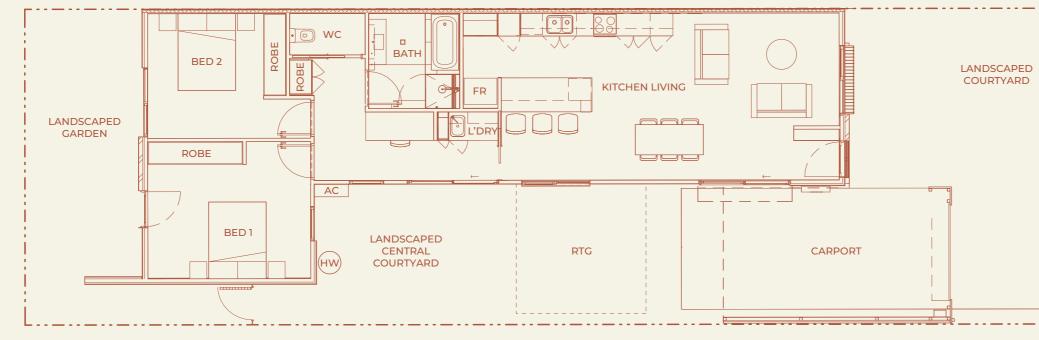

## A Sustainable Precinct by SLA North Wright

STAGE 1

Home 4a offers a flexible, multi-functional floorplan. North-facing orientation, raked ceilings and high-set windows maximise natural light and airflow. This compact, airtight design is extremely energy efficient to run, featuring a cleverly concealed European laundry. Central courtyard design and block landscaping maintains privacy, while streetfacing elements promote passive surveillance.

## **Room To Grow**

This floorplan has been designed to evolve to your future needs. Featuring flexible spaces, this clever design also allows for future extensions for a garage and an extra bedroom.

| SOIN | OUR | COMMUNITY | / |
|------|-----|-----------|---|
|------|-----|-----------|---|

2 BED + ROOM TO GROW

The buyer is advised that any furniture shown is not included. The buyer is advised that as construction is not yet complete, variations to the floor plan may occur in accordance with the First Grant Contract.