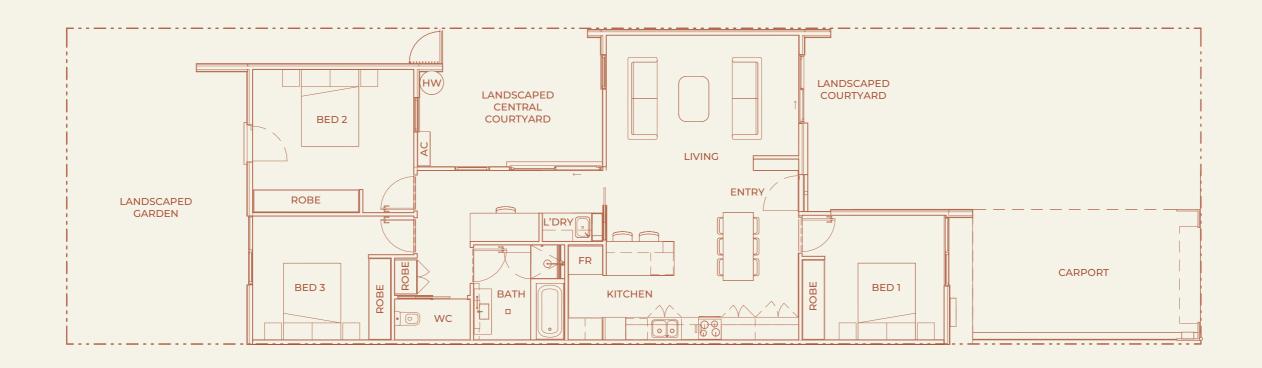

# A Sustainable Precinct by SLA **North Wright**

STAGE 1

Home 3 is positioned to offer enviable views of either Stromlo Forest or Canberra's iconic Black Mountain. Spacious, open plan living provides comfort and accessibility in every season. Raked ceilings and high-set windows maximise natural light and airflow. This compact, airtight design is extremely energy efficient to run, featuring a cleverly concealed European laundry, and a carport that doubles as an outdoor entertaining area. Considered north-facing courtyard design and corner block landscaping maintains privacy, while still being connected to the open planned spaces. HOH HOH

|   | SINGLE  |
|---|---------|
| 冎 | 3 BED   |
| Ð | 1 BATH  |
| A | CARPC   |
| 畲 | EER 7.9 |

| Levels      | 1                 |
|-------------|-------------------|
| Bedrooms    | 3                 |
| Bathrooms   | 1                 |
| Living Area | 116m <sup>2</sup> |
| Carport     | 18m²              |

LEVEL

DRT

)

The buyer is advised that any furniture shown is not included. The buyer is advised that as construction is not yet complete, variations to the floor plan may occur in accordance with the First Grant Contract.