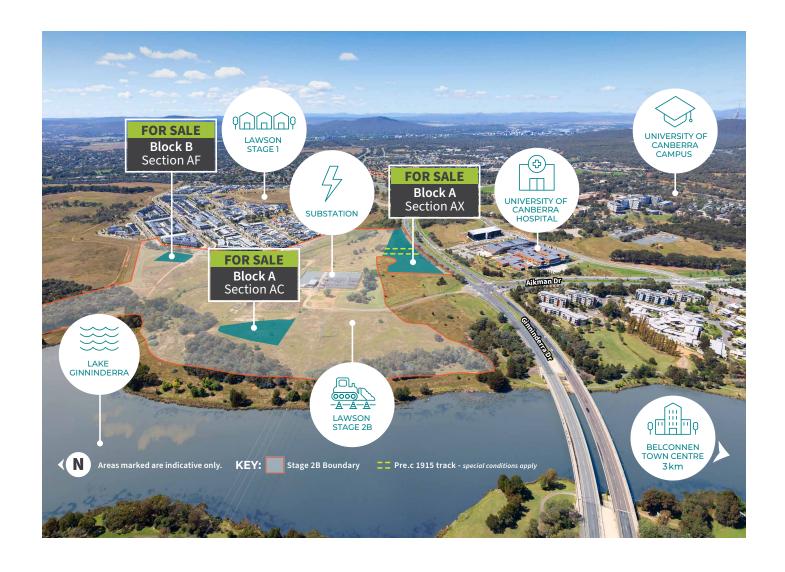

### Multi-unit sites for sale in Lawson

We invite you to build on Lawson's distinct sense of place and community with the release of some of the last sites in this popular suburb. Median unit prices in Lawson have increased in value to \$655,000 over the past 12 months to September 2023\*. The median rental price over the past month has grown 3.3% to \$620 per week\*.

Lawson is a proven, strong performing suburb with established connectivity and arterial corridors at the doorstep. It is ideally situated opposite the University of Canberra Hospital and Campus with fast access to Canberra's CBD. On its doorstep is the booming Belconnen Town Centre, a major shopping, entertainment and business precinct in the midst of an exciting period of growth and redevelopment.