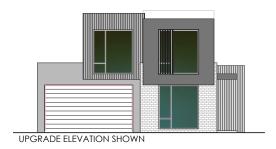

\$1,415,000

- 100MM STONE KITCHEN BENCH TOP WITH WATERFALL
- 2ND LIVING AREA AND A THEATRE ROOM
- SUITABLE FOR MULTI-GENERATIONAL LIVING
- IMPRESSIVE INCLUSIONS
- CONCEPT PLAN SHOWN, OPTION TO CUSTOMISE AT NO EXTRA CHARGE