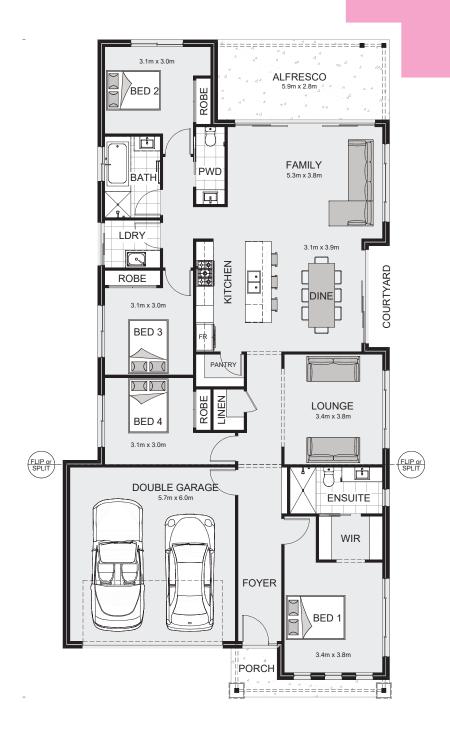

**36 Ker Wilson Way, Whitlam** Section 79, Block 17

\$1,265,000

- FEATURING A GENEROUS MASTER
  SUITE THAT IS PRIVATELY POSITIONED
  AWAY FROM THE ADDITIONAL
  BEDROOMS AND FAMILY BATHROOM
- FEATURING A CENTRALISED KITCHEN, EQUIPPED WITH SMEG APPLIANCES, OVERLOOKING THE DINING AND FAMILY ROOMS
- SEAMLESS INDOOR-OUTDOOR CONNECTION WITH A LARGE COVERED ALFRESCO AREA

SPACIOUS FAMILY HOME

4

2.5

EER 7.0

225m²

403m<sup>2</sup>

Scan the QR code for more details

The house and land packages advertised in this document are owned and managed by the builder specified. The Suburban Land Agency (SLA) provides no warranty on the accuracy or completeness of the information in this publication. SLA recommends seeking independent legal, financial, and accounting advice before purchasing or making an offer on this House and Land package. The plans, examples, and information provided are for illustrative purposes only and should not be relied upon for ultimate accuracy. To the extent permitted by law, SLA is not liable for any loss or damage resulting from reliance on these materials.