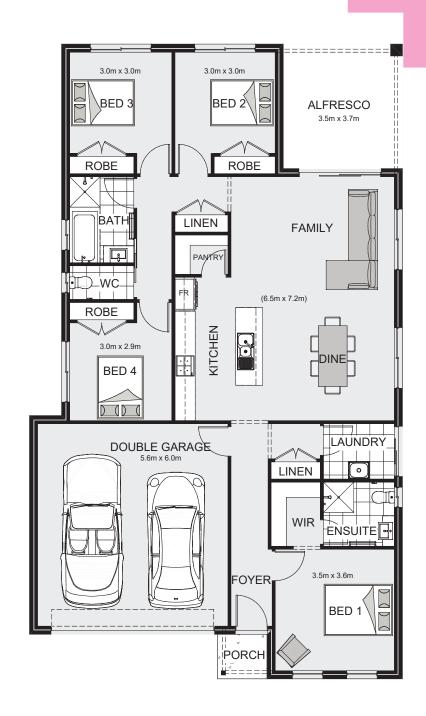

**34 Ker Wilson Way, Whitlam** Section 79, Block 16

\$1,200,000

- PRIVATE, PRIMARY BEDROOM WITH ENSUITE, POSITIONED AWAY FROM THE OTHER BEDROOMS AND FAMILY BATHROOM
- OPEN-PLAN KITCHEN WITH BREAKFAST BAR AND WALK-IN PANTRY
- SPACIOUS LIVING AND DINING AREA
- REAR COVERED ALFRESCO IDEAL FOR ENTERTAINING

OPEN PLAN
DESIGN

2.5

EER 7.0

90m<sup>2</sup>

410m<sup>2</sup>

Scan the QR code for more details

The house and land packages advertised in this document are owned and managed by the builder specified. The Suburban Land Agency (SLA) provides no warranty on the accuracy or completeness of the information in this publication. SLA recommends seeking independent legal, financial, and accounting advice before purchasing or making an offer on this House and Land package. The plans, examples, and information provided are for illustrative purposes only and should not be relied upon for ultimate accuracy. To the extent permitted by law, SLA is not liable for any loss or damage resulting from reliance on these materials.