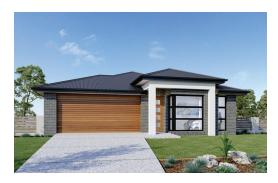

**34 Ker Wilson Way, Whitlam** Section 79, Block 16

\$1,200,000

- PRIVATE, PRIMARY BEDROOM WITH ENSUITE, POSITIONED AWAY FROM THE OTHER BEDROOMS AND FAMILY BATHROOM
- OPEN-PLAN KITCHEN WITH BREAKFAST BAR AND WALK-IN PANTRY
- SPACIOUS LIVING AND DINING AREA
- REAR COVERED ALFRESCO IDEAL FOR ENTERTAINING