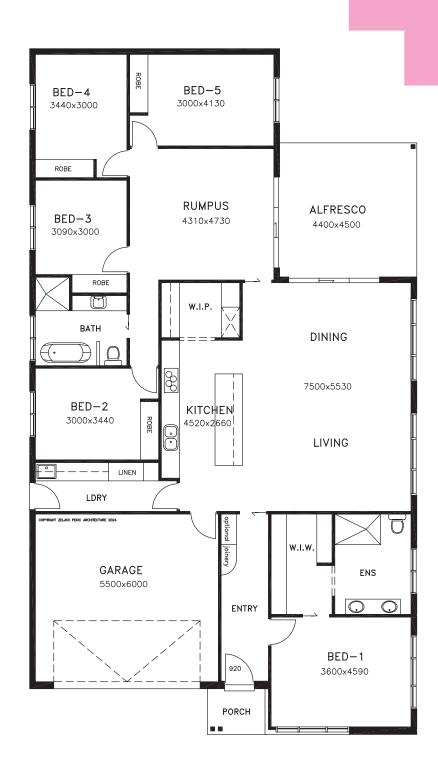

\$1,275,000

- FUNCTIONAL FLOOR PLAN WITH CONNECTED LIVING SPACES FOR GROWING FAMILIES
- CENTRALISED KITCHEN CONNECTING INDOOR AND OUTDOOR AREAS
- LARGE COVERED ALFRESCO ENTERTAINMENT AREA
- FIVE GENEROUS BEDROOMS WITH SEGREGATED MASTER SUITE FOR PRIVACY AND SPACE

PERFECT FOR GROWING FAMILIES

5

FFR 7 0

263m<sup>2</sup>

480m<sup>2</sup>

Scan the QR code for more details

The house and land packages advertised in this document are owned and managed by the builder specified. The Suburban Land Agency (SLA) provides no warranty on the accuracy or completeness of the information in this publication. SLA recommends seeking independent legal, financial, and accounting advice before purchasing or making an offer on this House and Land package. The plans, examples, and information provided are for illustrative purposes only and should not be relied upon for ultimate accuracy. To the extent permitted by law, SLA is not liable for any loss or damage resulting from reliance on these materials.