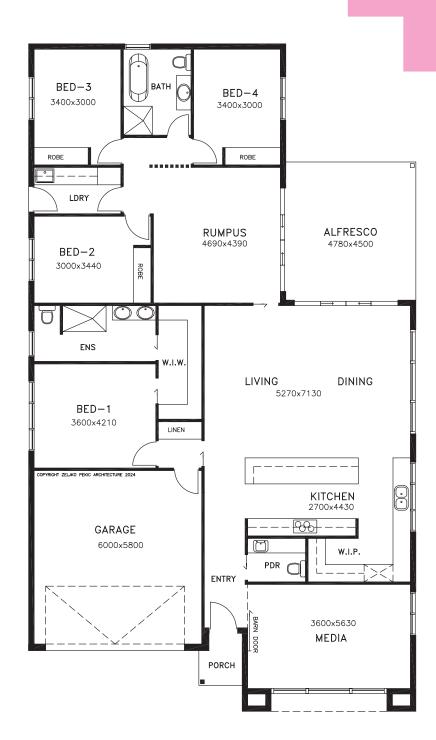

ABM HOMES offers uncompromising commitment to quality building solutions, unique construction methods, designer portfolios, and attention to detail.

Zeljko - 0419 296 883 Andre - 0400 043 474

5 Zwicky Street, Whitlam Section 88, Block 10

\$1,295,000

- PRACTICAL DESIGN OFFERING SEGREGATED LIVING AREAS FOR MULTI-FUNCTIONAL LIVING
- SPACIOUS KITCHEN LAYOUT WITH WALK IN PANTRY AND OVERSIZED ISLAND BENCH
- CONNECTED INDOOR & OUTDOOR LIVING SPACES WITH A PRIVATE MEDIA ROOM

501m<sup>2</sup>

Scan the QR code for more details

The house and land packages advertised in this document are owned and managed by the builder specified. The Suburban Land Agency (SLA) provides no warranty on the accuracy or completeness of the information in this publication, SLA recommends seeking independent legal, financial, and accounting advice before purchasing or making an offer on this House and Land package. The plans, examples, and information provided are for illustrative purposes only and should not be relied upon for ultimate accuracy. To the extent permitted by law, SLA is not liable for any loss or damage resulting from reliance on these materials.