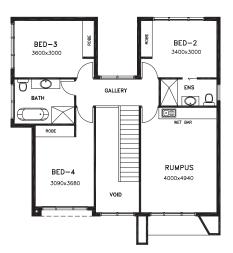

\$1,594,900

- SPACIOUS BLOCK IN WHITLAM WITH ROOM FOR A POOL
- STUNNING SUBURBAN ARCHITECTURE
- OFFERS AMPLE SPACE AND COMFORT WITH FOUR SEPARATE LIVING AREAS

3.5

......

EER 7.

340m<sup>2</sup>

599m<sup>2</sup>