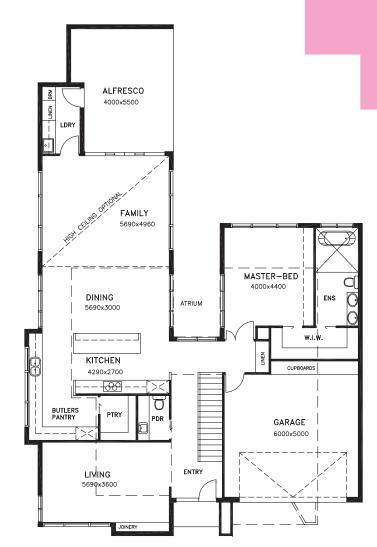

\$1,594,900

- SPACIOUS BLOCK IN WHITLAM WITH ROOM FOR A POOL
- STUNNING SUBURBAN ARCHITECTURE
- OFFERS AMPLE SPACE AND COMFORT WITH FOUR SEPARATE LIVING AREAS

3.5

......

EER 7.

340m<sup>2</sup>

599m<sup>2</sup>